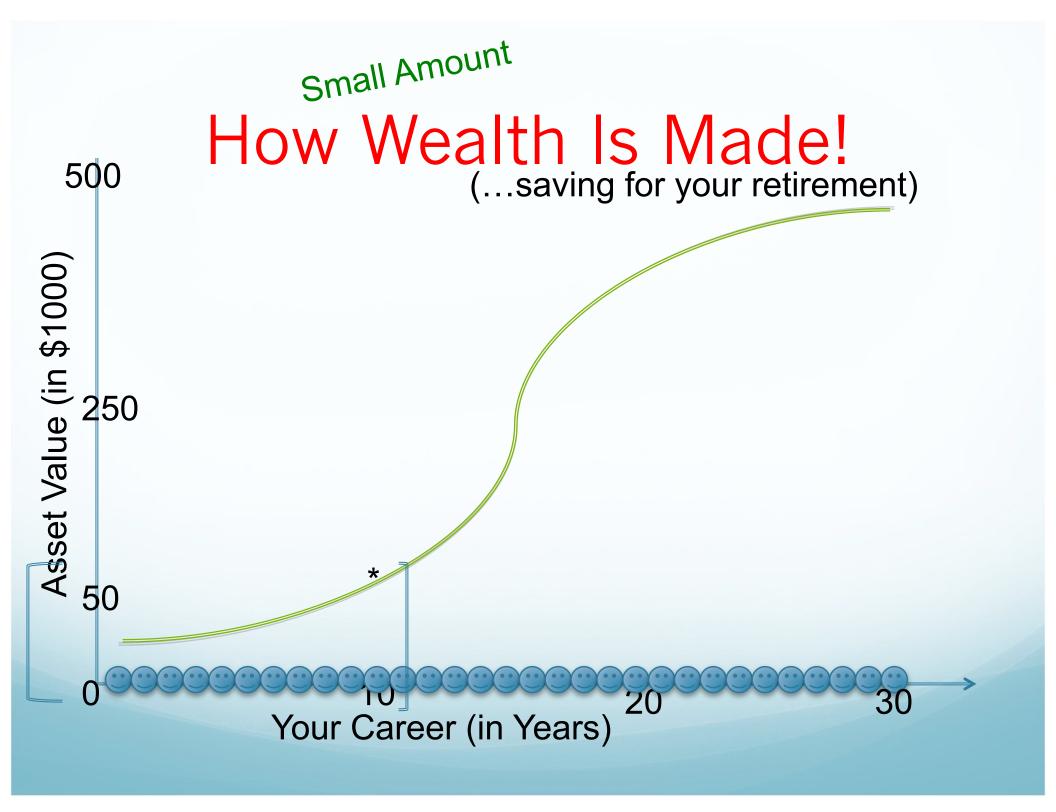

#### How Wealth Is Made!

500 Asset Value (in \$1000)

Your Career (in Years)



# How Wealth Is Made! 500 Annual Asset Increase Asset Value (in \$1000) 0k 0k 0k \$40k Your Career (in Years)



### How Wealth Is Made!

Cumulative Asset Increase



### How Wealth Is Made!

Cumulative Asset Increase



## The "Secret"

Bootstrap to use your time, talent and energy and that of <u>each</u> employee to create value that produces uncommon wealth.

10

#### Why do Entrepreneurs win?

- No Customers
- No capital
- No references
- No proof they will be around next year

#### Why do Entrepreneurs win?

- Passion
- Excitement
- Accountability
- Speed
- Flexibility
- Customer service