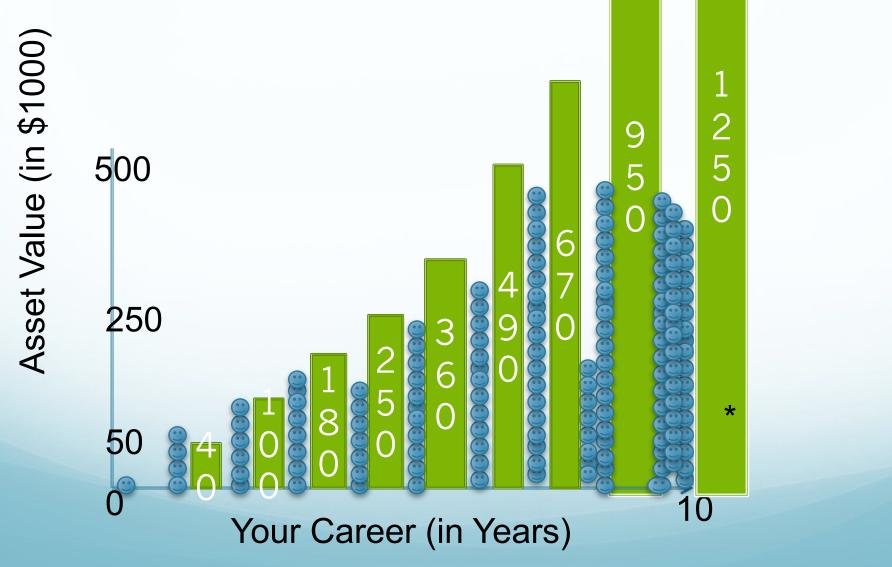

#### How Wealth Is Made!

500 Asset Value (in \$1000)

Your Career (in Years)



# How Wealth Is Made! 500 Annual Asset Increase Asset Value (in \$1000) 0k 0k 0k \$40k Your Career (in Years)



### How Wealth Is Made!

Cumulative Asset Increase



### How Wealth Is Made!

Cumulative Asset Increase



## The "Secret"

Bootstrap to use your time, talent and energy and that of <u>each</u> employee to create value that produces uncommon wealth.

10

#### Why do Entrepreneurs win?

- No Customers
- No capital
- No references
- No proof they will be around next year

#### Why do Entrepreneurs win?

- Passion
- Excitement
- Accountability
- Speed
- Flexibility
- Customer service