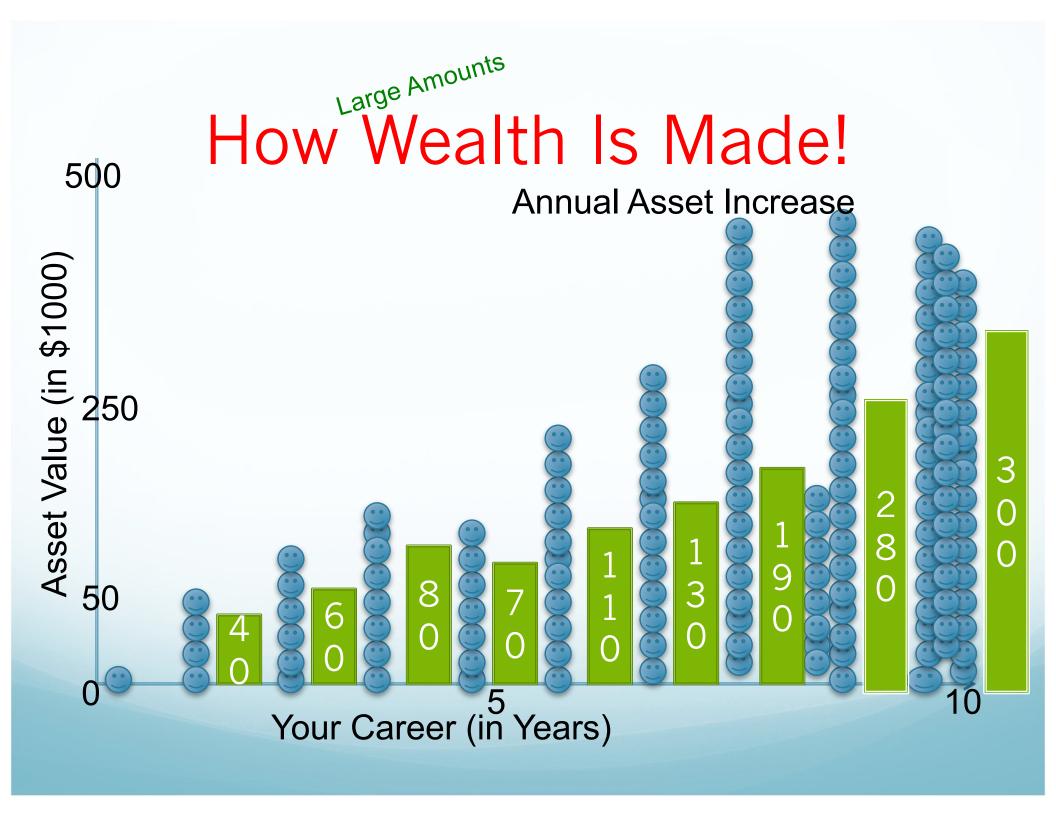

# How Wealth Is Made! 500 Annual Asset Increase Asset Value (in \$1000) 0k 0k 0k \$40k Your Career (in Years)